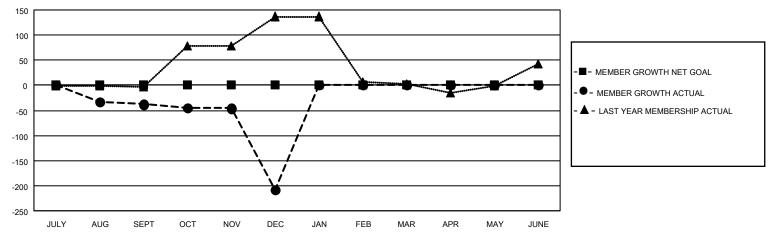

## District 301A4

| Clubs                 |               |           |               | Members               |                       |                         |                                                    |
|-----------------------|---------------|-----------|---------------|-----------------------|-----------------------|-------------------------|----------------------------------------------------|
| RESULTS FOR 2021-2022 |               |           |               | RESULTS FOR 2021-2022 |                       |                         |                                                    |
| QUARTER               | NEW CLUB GOAL | NEW CLUBS | DROPPED CLUBS | QUARTER MEMB          | ER GROWTH NET<br>GOAL | MEMBER GROWTH<br>ACTUAL | DROPPED<br>MEMBERS ACTUAL<br>(including transfers) |
| JULY/AUG/SEPT         | 0             | 0         | 2             | JULY/AUG/SEPT         | 0                     | 1                       | 39                                                 |
| OCT/NOV/DEC           | 0             | 0         | 7             | OCT/NOV/DEC           | 0                     | 3                       | 173                                                |
| JAN/FEB/MAR           | 0             | 0         | 0             | JAN/FEB/MAR           | 0                     | 0                       | 0                                                  |
| APR/MAY/JUNE          | 0             | 0         | 0             | APR/MAY/JUNE          | 0                     | 0                       | 0                                                  |

#### GOALS AND ACTUAL MEMBERS CUMULATIVE

| DROPPED CLUBS: 9 |     | 2 CLUBS OF 44 ADDED 1 OR<br>MORE NEW MEMBERS | GENDER DISTRIBUTION                 |              |  |
|------------------|-----|----------------------------------------------|-------------------------------------|--------------|--|
|                  |     | MORE NEW MEMBERS                             | MALE 936 (71.94%)                   |              |  |
|                  |     |                                              | FEMALE                              | 365 (28.06%) |  |
| DROPPED MEMBERS  |     |                                              | NON BINARY                          | 0 (0.00%)    |  |
|                  | •   |                                              | PREFER NOT TO ANSWER                | 0 (0.00%)    |  |
| DECEASED         | 3   |                                              |                                     |              |  |
| CLUB CANCELLED   | 195 | CLICK HERE FOR CUMULATIVE                    | TOTAL FAMILY UNIT MEMBERS 834       |              |  |
| OTHER            | 14  | MEMBERSHIP DATA                              |                                     |              |  |
| TOTAL            | 212 |                                              | FAMILY MEMBERS PAYING HALF DUES 608 |              |  |
|                  |     |                                              |                                     |              |  |