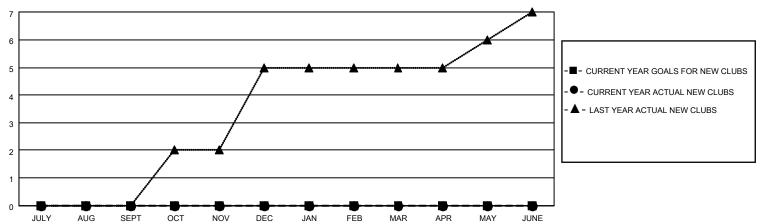

## District 301A4

| Clubs                 |               |           |               | Members               |                       |                         |                                                    |
|-----------------------|---------------|-----------|---------------|-----------------------|-----------------------|-------------------------|----------------------------------------------------|
| RESULTS FOR 2021-2022 |               |           |               | RESULTS FOR 2021-2022 |                       |                         |                                                    |
| QUARTER               | NEW CLUB GOAL | NEW CLUBS | DROPPED CLUBS | QUARTER MEMB          | ER GROWTH NET<br>GOAL | MEMBER GROWTH<br>ACTUAL | DROPPED<br>MEMBERS ACTUAL<br>(including transfers) |
| JULY/AUG/SEPT         | 0             | 0         | 2             | JULY/AUG/SEPT         | 0                     | 1                       | 39                                                 |
| OCT/NOV/DEC           | 0             | 0         | 7             | OCT/NOV/DEC           | 0                     | 3                       | 173                                                |
| JAN/FEB/MAR           | 0             | 0         | 0             | JAN/FEB/MAR           | 0                     | 0                       | 0                                                  |
| APR/MAY/JUNE          | 0             | 0         | 0             | APR/MAY/JUNE          | 0                     | 0                       | 0                                                  |

#### GOALS AND ACTUAL NEW CLUBS CUMULATIVE